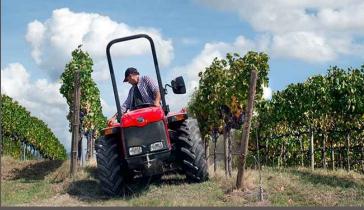

# TN 5800

Dynamism, agility, and efficiency are the results of this new generation compact tractor designed for specialised agricultural operators on plains, hillsides and mountainsides along with the crops on the Mediterranean basin where grip, handling and dimensions are deciding factors. The TN5800 "T" Major Series is a wheel steering model; with equal-sized wheels. Its perfect weight distribution, guaranteed by the ACTIO™, over all four wheels, ensures grip, stability and top level safety.

### **Front Wheel Steering**

The short wheelbase and tight steering radius make the tractor extremely agile in crop rows.