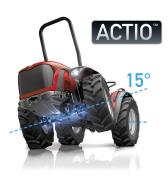

# TN 5800

Dynamism, agility, and efficiency are the results of this new generation compact tractor designed for specialised agricultural operators on plains, hillsides and mountainsides along with the crops on the Mediterranean basin where grip, handling and dimensions are deciding factors. The TN5800 "T" Major Series is a wheel steering model; with equal-sized wheels. Its perfect weight distribution, guaranteed by the ACTIO™, over all four wheels, ensures grip, stability and top level safety.

#### **Full Chassis Oscillation**

cast iron full chassis
hosting the tractor's
transmission with a
central articulated joint
which allows a
longitudinal oscillation up
to 15°.

12+12 SYNCHRONIZED WITH INVERTER