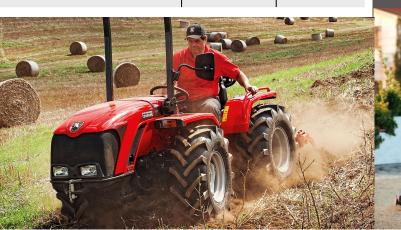

# TN 5800

Dynamism, agility, and efficiency are the results of this new generation compact tractor designed for specialised agricultural operators on plains, hillsides and mountainsides along with the crops on the Mediterranean basin where grip, handling and dimensions are deciding factors. The TN5800 "T" Major Series is a wheel steering model; with equal-sized wheels. Its perfect weight distribution, guaranteed by the ACTIO™, over all four wheels, ensures grip, stability and top level safety.

### **Front Wheel Steering**

The short wheelbase and tight steering radius make the tractor extremely agile in crop rows.