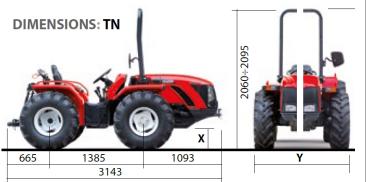

## Wheel Options

| Tyre Type   | Х   | Υ    |
|-------------|-----|------|
| 7.5-16      | 270 | 1235 |
| 8.25-16     | 270 | 1265 |
| 7.50-18     | 300 | 1280 |
| 250/80-18   | 290 | 1305 |
| 280/70-18   | 280 | 1380 |
| 300/80-15.3 | 285 | 1395 |
| 29x12.5-15  | 225 | 1440 |
| 35x15.5-15  | 240 | 1615 |