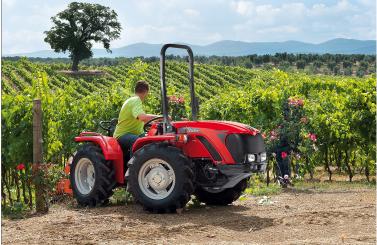

# TN 5800

Dynamism, agility, and efficiency are the results of this new generation compact tractor designed for specialised agricultural operators on plains, hillsides and mountainsides along with the crops on the Mediterranean basin where grip, handling and dimensions are deciding factors. The TN5800 "T" Major Series is a wheel steering model; with equal-sized wheels. Its perfect weight distribution, guaranteed by the ACTIO™, over all four wheels, ensures grip, stability and top level safety.

### **Front Wheel Steering**

The short wheelbase and tight steering radius make the tractor extremely agile in crop rows.