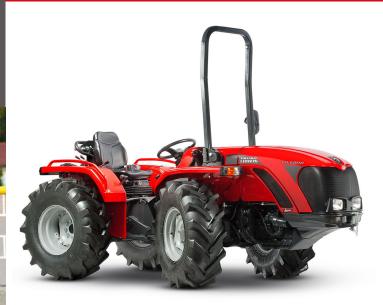

# TN 5800

Dynamism, agility, and efficiency are the results of this new generation compact tractor designed for specialised agricultural operators on plains, hillsides and mountainsides along with the crops on the Mediterranean basin where grip, handling and dimensions are deciding factors. The TN5800 "T" Major Series is a wheel steering model; with equal-sized wheels. Its perfect weight distribution, guaranteed by the ACTIO™, over all four wheels, ensures grip, stability and top level safety.