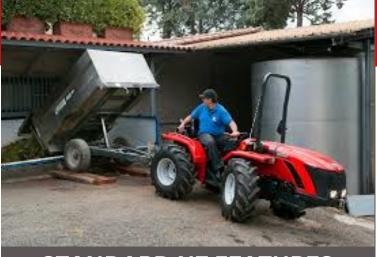

# TN 5800

Dynamism, agility, and efficiency are the results of this new generation compact tractor designed for specialised agricultural operators on plains, hillsides and mountainsides along with the crops on the Mediterranean basin where grip, handling and dimensions are deciding factors. The TN5800 "T" Major Series is a wheel steering model; with equal-sized wheels. Its perfect weight distribution, guaranteed by the ACTIO™, over all four wheels, ensures grip, stability and top level safety.

### STANDARD NZ FEATURES

• Front and rear differential locks •

Mechanical rear oil bath disc brakes • 1 single acting and 1 double acting with float; total 3 rear quick couplers • Adjustable suspension seat • Safety belts • Rear adjustable height, oscillating tow hitch • Front tow hitch • Foldable protection roll bar • 31x15.5-15" wheels • Horn • Lights, braking and turning indicators • Unipolar socket and 7 way trailer socket • Series of control lights •